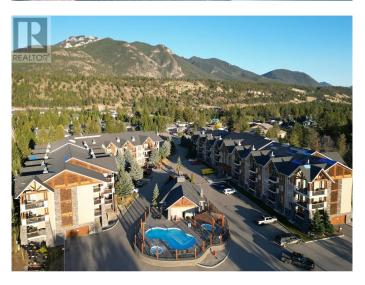

# \$349,900

2 Bedroom, 2.00 Bathroom, 921 sqft Single Family on 1.00 Acres

Sable Ridge, Radium Hot Springs, British Columbia

A beautiful 2-bedroom, 2-bathroom ground-floor condo that perfectly combines comfort and luxury. With wood trim finishes, a gas fireplace, and a balcony, it offers a cozy atmosphere for relaxation. The heated underground parking stall and secured entry add convenience and peace of mind. Located in a mountain community, this condo is ideal for outdoor enthusiasts, being close to ski hills, golfing, hiking, and biking. Plus, the amenitiesâ€"including a seasonal pool, two hot tubs, a clubhouse, and an outdoor terraceâ€"provide wonderful opportunities for leisure and socializing. Make this your perfect retreat for both adventure and relaxation! (id:36535)

### **Amenities**

Amenities Clubhouse, Recreation Centre

Utilities Cable

Parking Spaces 1

Parking Heated Garage, Underground

View Mountain view

Has Pool Yes

Pool Inground pool, Outdoor pool