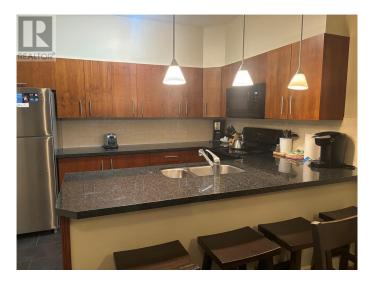

#### \$135,000

3 Bedroom, 3.00 Bathroom, 1,212 sqft Single Family on 1.00 Acres

The Lookout, Panorama, British Columbia

Start planning your vacations here at Panorama Mountain. This 1/4 share, 3 Bedroom corner unit is your perfect choice to escape the hustle and the bustle of the city, bring your skis, golf clubs, bikes or what ever you wish to use here in the mountains. Your monthly fee covers everything other than the cleaning costs. If you do not wish to use all of your weeks there is an opportunity to rent out some of your weeks to help offset the operating costs. (id:36535)