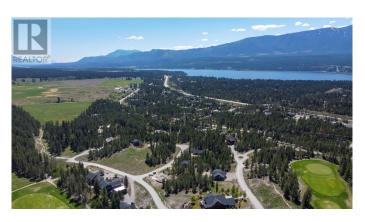

# \$149,900

0 Bedroom, 0.00 Bathroom, Vacant Land on 0.29 Acres

Windermere, Windermere, British Columbia

Welcome to Lot 22 in the desirable COPPER POINT ESTATES - A stunning development surrounded by the Copper Point Ridge Golf Course! This lot is 0.29 acres and boasts beautiful mountain views. Now is your chance to start planning to build your dream home! No building timelines and NO GST. Located only a short drive to downtown Invermere, Panorama and Fairmont Ski Resort, Lake Windermere and all that the Columbia Valley has to offer! (id:36535)

#### **Amenities**

Amenities Golf Nearby, Shopping, Ski area

Utilities Cable, Electricity, Telephone, Sewer, Water

Features Treed

View Mountain view, View (panoramic)

**Exterior** 

Exterior Features Landscaped