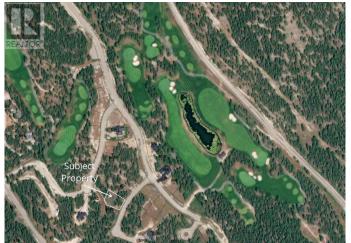

# \$149,900

0 Bedroom, 0.00 Bathroom, Vacant Land on 0.29 Acres

Windermere, Windermere, British Columbia

Welcome to Lot 22 in the desirable COPPER POINT ESTATES - A stunning development surrounded by the Copper Point Ridge Golf Course! This lot is 0.29 acres and boasts beautiful mountain views. Now is your chance to start planning to build your dream home! No building timelines and NO GST. Located only a short drive to downtown Invermere, Panorama and Fairmont Ski Resort, Lake Windermere and all that the Columbia Valley has to offer! (id:36535)

# **Community Information**

Address Lot 22 Cooper Road

Subdivision Windermere
City Windermere

State British Columbia

Zip Code V0B2L0