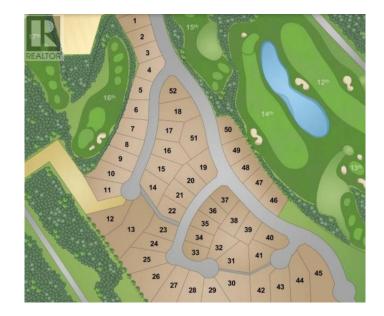

# \$149,900

0 Bedroom, 0.00 Bathroom, Vacant Land on 0.29 Acres

Windermere, Windermere, British Columbia

Welcome to Lot 22 in the desirable COPPER POINT ESTATES - A stunning development surrounded by the Copper Point Ridge Golf Course! This lot is 0.29 acres and boasts beautiful mountain views. Now is your chance to start planning to build your dream home! No building timelines and NO GST. Located only a short drive to downtown Invermere, Panorama and Fairmont Ski Resort, Lake Windermere and all that the Columbia Valley has to offer! (id:36535)

# **Community Information**

Address Lot 22 Cooper Road

Subdivision Windermere
City Windermere

State British Columbia

Zip Code V0B2L0