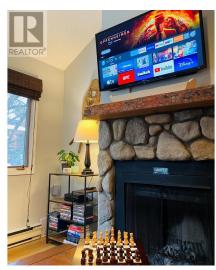

## \$365,000

2 Bedroom, 2.00 Bathroom, 861 sqft Single Family on 1.00 Acres

Toby Creek Lodge, Panorama, British Columbia

Welcome to Toby Creek Lodge 131. This 2 bedroom, 2 bathroom unit has been completely renovated so it's completely turnkey and ready for you to enjoy all your mountain adventures. The flooring and the kitchen have been completely upgraded, including all the appliances, plus a wine fridge. Toby 131 is located in the lower village, steps away from the gondola and very central to many of the resort's amenities including the General Store, Pizza spot, Pub, and Toby Pool. This is the perfect place to call your basecamp, come and view it today! (id:36535)

#### Interior

Appliances Refrigerator, Dishwasher, Microwave, Oven, Wine Fridge

Heating Electric Baseboard heaters

Fireplace Yes

Fireplaces Wood