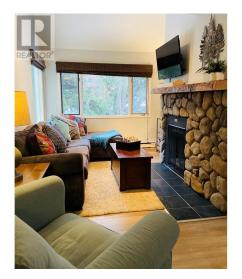

## \$365,000

2 Bedroom, 2.00 Bathroom, 861 sqft Single Family on 1.00 Acres

Toby Creek Lodge, Panorama, British Columbia

Welcome to Toby Creek Lodge 131. This 2 bedroom, 2 bathroom unit has been completely renovated so it's completely turnkey and ready for you to enjoy all your mountain adventures. The flooring and the kitchen have been completely upgraded, including all the appliances, plus a wine fridge. Toby 131 is located in the lower village, steps away from the gondola and very central to many of the resort's amenities including the General Store, Pizza spot, Pub, and Toby Pool. This is the perfect place to call your basecamp, come and view it today! (id:36535)