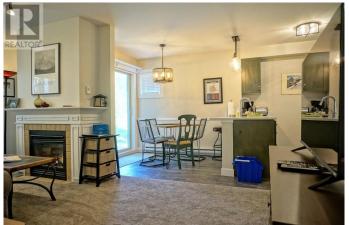

# Interior

Appliances Refrigerator, Dishwasher, Dryer, Range - Electric, Microwave, Washer

Heating Baseboard heaters

Fireplace Yes
Fireplaces Gas