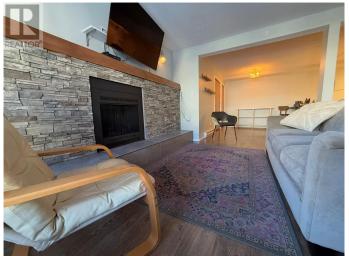

#### \$255,100

1 Bedroom, 1.00 Bathroom, 671 sqft Recreational on 1.00 Acres

Panorama, Panorama, British Columbia

This updated one-bedroom, one-bathroom unit in the sought-after Horsethief Lodge at Lower Mountain Panorama Village is the ultimate getaway. Perfectly positioned just steps from the Toby chairlift and Village Gondola, this mountain property offers unparalleled access to year-round adventure. After a day on the slopes or exploring the mountain trails, unwind in the nearby hot tubs, only moments from your door. Nestled among the trees with breathtaking mountain views, this property seamlessly combines comfort, convenience, and natural beauty an opportunity not to be missed. (id:36535)

#### Interior

Appliances Refrigerator, Dishwasher, Dryer, Range - Electric, Microwave, Washer

Heating Electric Baseboard heaters, See remarks

Fireplace Yes
Fireplaces Wood