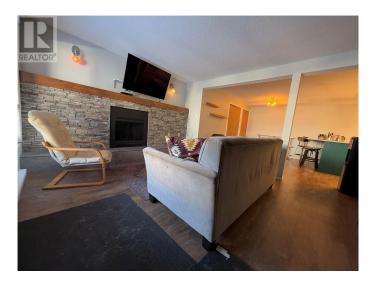

#### \$255,100

1 Bedroom, 1.00 Bathroom, 671 sqft Recreational on 1.00 Acres

Panorama, Panorama, British Columbia

This updated one-bedroom, one-bathroom unit in the sought-after Horsethief Lodge at Lower Mountain Panorama Village is the ultimate getaway. Perfectly positioned just steps from the Toby chairlift and Village Gondola, this mountain property offers unparalleled access to year-round adventure. After a day on the slopes or exploring the mountain trails, unwind in the nearby hot tubs, only moments from your door. Nestled among the trees with breathtaking mountain views, this property seamlessly combines comfort, convenience, and natural beauty an opportunity not to be missed. (id:36535)

#### Interior

Appliances Refrigerator, Dishwasher, Dryer, Range - Electric, Microwave, Washer

Heating Electric Baseboard heaters, See remarks

Fireplace Yes
Fireplaces Wood