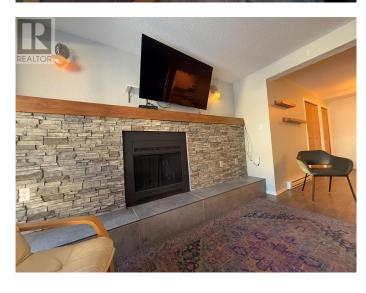

#### \$255,100

1 Bedroom, 1.00 Bathroom, 671 sqft Recreational on 1.00 Acres

Panorama, Panorama, British Columbia

This updated one-bedroom, one-bathroom unit in the sought-after Horsethief Lodge at Lower Mountain Panorama Village is the ultimate getaway. Perfectly positioned just steps from the Toby chairlift and Village Gondola, this mountain property offers unparalleled access to year-round adventure. After a day on the slopes or exploring the mountain trails, unwind in the nearby hot tubs, only moments from your door. Nestled among the trees with breathtaking mountain views, this property seamlessly combines comfort, convenience, and natural beauty an opportunity not to be missed. (id:36535)

#### Interior

Appliances Refrigerator, Dishwasher, Dryer, Range - Electric, Microwave, Washer

Heating Electric Baseboard heaters, See remarks

Fireplace Yes
Fireplaces Wood