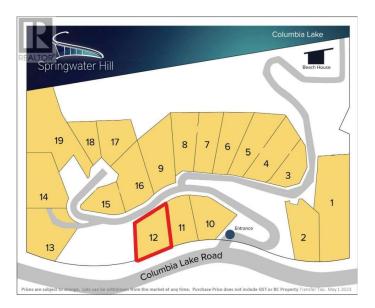

## \$239,000

0 Bedroom, 0.00 Bathroom, Vacant Land on 0.39 Acres

Springwater Hill, Fairmont Hot Springs, British Columbia

Lot 12, 6200 Springwater Hill â€" A Rare Opportunity with Panoramic Views of Columbia Lake! Nestled in the stunning Springwater Hill community, Lot 12 offers an unparalleled opportunity to build your dream home in one of the Columbia Valley's up and coming communities. This 0.38-acre lot boasts breathtaking, unobstructed views of Columbia Lake and the majestic Rocky Mountains to the east, creating a picture-perfect backdrop for your future home. Springwater Hill is a growing, vibrant community, already home to some incredible properties. With private lake access and a boat launch, you'll have the perfect gateway to enjoy the water, whether it's boating, paddleboarding, or simply taking in the tranquility of the lake. From sunrise over the mountains to starry nights free of city lights, the views from this lot are truly spectacular. With nature at your doorstep and all the amenities of the Columbia Valley just minutes away, this is the ideal spot to bring your dream home to life. Don't miss out on this prime locationâ€"secure your piece of paradise today! (id:36535)

## **Community Information**

Address 6200 Columbia Lake Road Lot# 12

Subdivision Springwater Hill

City Fairmont Hot Springs

State British Columbia

Zip Code V0B1L2