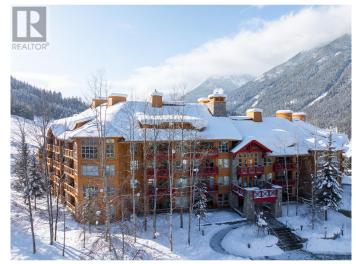

# \$305,000

1 Bedroom, 1.00 Bathroom, 560 sqft Single Family on 1.00 Acres

PANORAMA SPRINGS, Panorama, British Columbia

TOP FLOOR, 1Bed 1Bath fully furnished in beautiful condition, fireplace and great location. Facing up towards the ski hill on the quiet side o the building. This building has direct access to the heated outdoor pools and is situated in the heart of Panorama Resort, a true ski in - ski out location, with ski lockers assigned to this unit. (Plus GST) \*The couch in the photos has been replaced with a new chocolate brown sofa bed (id:36535)