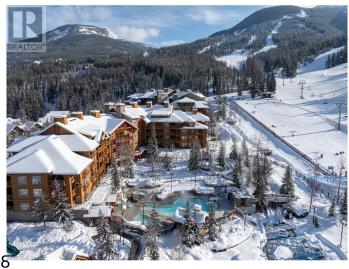

# \$305,000

1 Bedroom, 1.00 Bathroom, 560 sqft Single Family on 1.00 Acres

PANORAMA SPRINGS, Panorama, British Columbia

TOP FLOOR, 1Bed 1Bath fully furnished in beautiful condition, fireplace and great location. Facing up towards the ski hill on the quiet side o the building. This building has direct access to the heated outdoor pools and is situated in the heart of Panorama Resort, a true ski in - ski out location, with ski lockers assigned to this unit. (Plus GST) \*The couch in the photos has been replaced with a new chocolate brown sofa bed (id:36535)

#### **Amenities**

Amenities Golf Nearby, Recreation, Ski area

Features Cul-de-sac

Parking Spaces 1

Parking Heated Garage, Parkade, Underground

View Mountain view, View (panoramic)

Has Pool Yes

Pool Inground pool, Outdoor pool, Pool