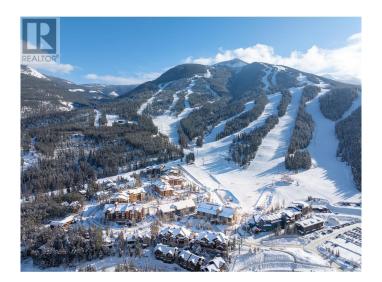

# \$305,000

1 Bedroom, 1.00 Bathroom, 560 sqft Single Family on 1.00 Acres

PANORAMA SPRINGS, Panorama, British Columbia

TOP FLOOR, 1Bed 1Bath fully furnished in beautiful condition, fireplace and great location. Facing up towards the ski hill on the quiet side o the building. This building has direct access to the heated outdoor pools and is situated in the heart of Panorama Resort, a true ski in - ski out location, with ski lockers assigned to this unit. (Plus GST) \*The couch in the photos has been replaced with a new chocolate brown sofa bed (id:36535)

#### **Amenities**

Amenities Golf Nearby, Recreation, Ski area

Features Cul-de-sac

Parking Spaces 1

Parking Heated Garage, Parkade, Underground

View Mountain view, View (panoramic)

Has Pool Yes

Pool Inground pool, Outdoor pool, Pool