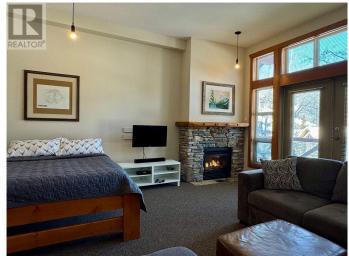

# \$279,000

0 Bedroom, 1.00 Bathroom, 505 sqft Recreational on 1.00 Acres

Panorama Springs, Panorama, British Columbia

Welcome to 412 Springs at Panorama Mountain Resort! Enjoy the prime location of this ski-in ski-out studio condo. One of the larger floor plans with vaulted ceilings AND a patio with stunning views. This unit has been lightly updated and is being sold fully furnished, so you can enjoy a hassle free transition. Enjoy the year-round appeal of Panorama Mountain Resort, whether you're skiing in the winter or exploring the mountain trails during the warmer months. This condo is not just a home; it's a gateway to the ultimate mountain lifestyle. Don't miss the opportunity to make this condo your own and experience the best that Panorama Mountain Resort has to offer. Contact your agent today to schedule a viewing or with any questions! (id:36535)