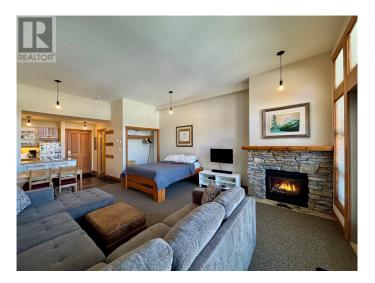

# \$279,000

0 Bedroom, 1.00 Bathroom, 505 sqft Recreational on 1.00 Acres

Panorama Springs, Panorama, British Columbia

Welcome to 412 Springs at Panorama Mountain Resort! Enjoy the prime location of this ski-in ski-out studio condo. One of the larger floor plans with vaulted ceilings AND a patio with stunning views. This unit has been lightly updated and is being sold fully furnished, so you can enjoy a hassle free transition. Enjoy the year-round appeal of Panorama Mountain Resort, whether you're skiing in the winter or exploring the mountain trails during the warmer months. This condo is not just a home; it's a gateway to the ultimate mountain lifestyle. Don't miss the opportunity to make this condo your own and experience the best that Panorama Mountain Resort has to offer. Contact your agent today to schedule a viewing or with any questions! (id:36535)