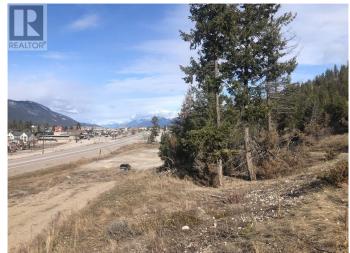

#### \$999,000

0 Bedroom, 0.00 Bathroom, Vacant Land on 2.88 Acres

Radium Hot Springs, Radium Hot Springs, British Columbia

Outstanding opportunity at the south gateway to Radium Hot Springs. With almost 3 acres and 1200 ft of highway frontage this C-2 zoned parcel allows for a number of different commercial and / or residential uses. Perfect for fast food, gas bar, hotel / motel, or condominium. The current owner has done lot of work to guarantee the full use of the property. Unobstructed elevated views of the Purcell Mountain Range make it a must see for any investor. (id:36535)