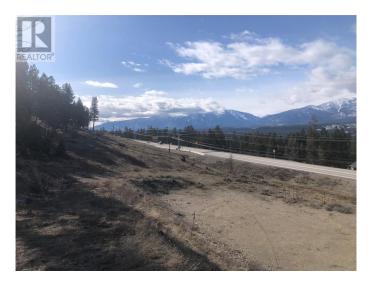

#### \$999,000

0 Bedroom, 0.00 Bathroom, Vacant Land on 2.88 Acres

Radium Hot Springs, Radium Hot Springs, British Columbia

Outstanding opportunity at the south gateway to Radium Hot Springs. With almost 3 acres and 1200 ft of highway frontage this C-2 zoned parcel allows for a number of different commercial and / or residential uses. Perfect for fast food, gas bar, hotel / motel, or condominium. The current owner has done lot of work to guarantee the full use of the property. Unobstructed elevated views of the Purcell Mountain Range make it a must see for any investor. (id:36535)