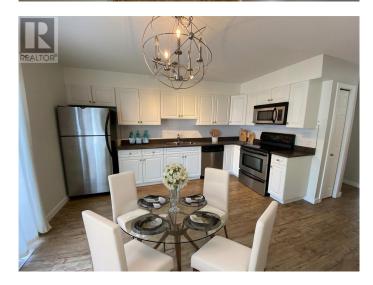

#### \$310,000

2 Bedroom, 2.00 Bathroom, 1,450 sqft Single Family on 1.00 Acres

Black Forest Village, Invermere, British Columbia

Welcome to this bright, inviting 2 bedroom, 2 bathroom townhouse in the popular Black Forest Village complex in Invermere, BC – a prime location for year-round recreation and adventures! Whether you're skiing in the winter, hiking, golfing in the summer, or enjoying peaceful lakeside activities, this home is perfectly situated for access to the Valley's many options for outdoor enthusiasts. Just a stone's throw from Highway 93/95, you're minutes from the Valleyâ€<sup>™</sup>s top recreational destinations, in addition to the amenities and services the community offers. Unique local shops, casual and fine dining – something for everyone. This townhouse features an abundance of natural light, filling every room with a warm and inviting atmosphere. Modern vinyl flooring runs throughout, providing both style and low maintenance. The spacious bedrooms include large closets for ample storage. The bright kitchen features stainless steel appliances and plenty of room for dining. and A versatile bonus room awaits – perfect for a home office, exercise room, or any flex space you need. The built-in vacuum adds that extra convenience on cleaning day. With its unbeatable location, this townhouse offers the perfect blend of outdoor adventure and mountain living. Whether a vacation home, investment property or a year-round home, this property has everything you need to enjoy the best that the Columbia Valley has to offer.

## Amenities

| Amenities<br>Features<br>Parking Spaces<br>Parking<br># of Garages<br>View | Golf Nearby, Recreation, Schools, Shopping, Ski area<br>One Balcony<br>2<br>Attached Garage, See Remarks<br>1<br>Mountain view |
|----------------------------------------------------------------------------|--------------------------------------------------------------------------------------------------------------------------------|
| Interior<br>Appliances<br>Heating<br># of Stories                          | Refrigerator, Dishwasher, Dryer, Range - Electric, Microwave, Washer<br>Electric Forced air<br>3                               |
| Exterior                                                                   |                                                                                                                                |

Pictures with furnishings are virtually staged using AI. (id:36535)

Built in 2006