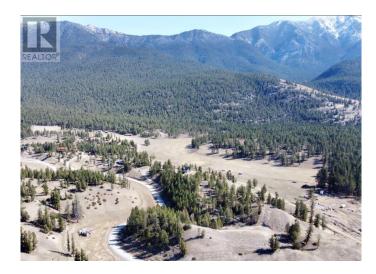

### \$369,000

0 Bedroom, 0.00 Bathroom, Vacant Land on 5.01 Acres

Elkhorn Estates, Windermere, British Columbia

PRIVATE ESTATE ACREAGE! Welcome to Elkhorn Estates, a gated community in Windermere, BC, where tranquility meets convenience. Nestled far from the hustle and bustle yet close to all essentials, this expansive 5-ACRE parcel offers magnificent 360-degree mountain views that stretch as far as the eye can see. Situated on Kootenay #3 Road, you are truly surrounded by nature in your own private oasis. The possibilities for your dream home are endless; build high to capture the sweeping valley & mountain views or nestle into the trees for ultimate coziness. You have an open canvas to create a masterpiece in multiple different locations on this property. Plus, with irrigation water rights from Windermere water, you can create a lush and glorious yard and garden to complement your perfect home. Picture yourself on a spacious wraparound deck, enjoying sunrises, sunsets, and stargazing in the perfect darkness that only nature provides. This extraordinary property awaits, call now to schedule a viewing! (id:36535)

#### **Amenities**

Amenities Golf Nearby, Recreation, Schools, Shopping, Ski area

Utilities Electricity, Water

Features Private setting, Treed

View Mountain view, Valley view, View (panoramic)