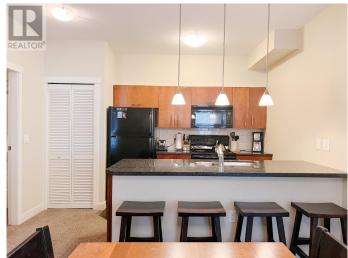

## \$77,900

2 Bedroom, 2.00 Bathroom, 890 sqft Single Family on 0.00 Acres

The Lookout, Panorama, British Columbia

Spacious 2 bedroom, 2 bathroom sunny corner unit in The Lookout complex of Panorama Upper Village. Located just a few steps from the main lodge, you can be on the hill skiing within minutes of leaving your front door! This ? share gives you 12-13 weeks per year of usage with the ability to put the unit in the rental pool to earn some revenue as well. ""D"" rotation has two weeks use for Christmas 2024 plus New Years Eve! This unit comes with an in-suite storage locker and laundry, underground parking, additional underground storage locker and bike locker. The strata fees include utilities, management fees, insurance, property taxes, TELUS Optik TV & Internet and maintenance costs. There is so much to do in Panorama year round from skiing, world class golfing, biking, hiking and swimming. Truly a year round getaway resort. Don't miss out on this stunning unit! (id:36535)