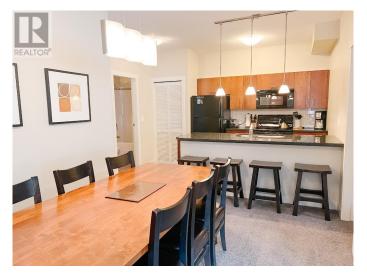

## \$77,900

2 Bedroom, 2.00 Bathroom, 890 sqft Single Family on 0.00 Acres

The Lookout, Panorama, British Columbia

Spacious 2 bedroom, 2 bathroom sunny corner unit in The Lookout complex of Panorama Upper Village. Located just a few steps from the main lodge, you can be on the hill skiing within minutes of leaving your front door! This ? share gives you 12-13 weeks per year of usage with the ability to put the unit in the rental pool to earn some revenue as well. ""D"" rotation has two weeks use for Christmas 2024 plus New Years Eve! This unit comes with an in-suite storage locker and laundry, underground parking, additional underground storage locker and bike locker. The strata fees include utilities, management fees, insurance, property taxes, TELUS Optik TV & Internet and maintenance costs. There is so much to do in Panorama year round from skiing, world class golfing, biking, hiking and swimming. Truly a year round getaway resort. Don't miss out on this stunning unit! (id:36535)