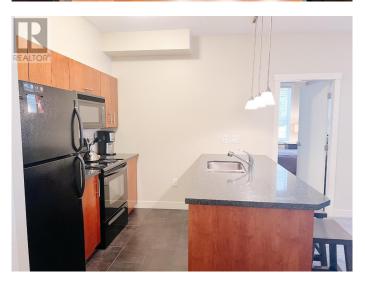

## \$77,900

2 Bedroom, 2.00 Bathroom, 890 sqft Single Family on 0.00 Acres

The Lookout, Panorama, British Columbia

Spacious 2 bedroom, 2 bathroom sunny corner unit in The Lookout complex of Panorama Upper Village. Located just a few steps from the main lodge, you can be on the hill skiing within minutes of leaving your front door! This ? share gives you 12-13 weeks per year of usage with the ability to put the unit in the rental pool to earn some revenue as well. ""D"" rotation has two weeks use for Christmas 2024 plus New Years Eve! This unit comes with an in-suite storage locker and laundry, underground parking, additional underground storage locker and bike locker. The strata fees include utilities, management fees, insurance, property taxes, TELUS Optik TV & Internet and maintenance costs. There is so much to do in Panorama year round from skiing, world class golfing, biking, hiking and swimming. Truly a year round getaway resort. Don't miss out on this stunning unit! (id:36535)