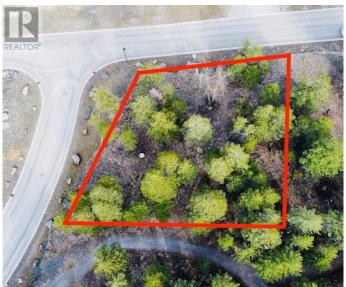

## \$99,000

0 Bedroom, 0.00 Bathroom, Vacant Land on 0.15 Acres

Pine Ridge Mountain Resort, Invermere, British Columbia

High above your neighbors. If you are looking to make a statement, this lot will give you a head start, with it's unique lot that has it's very own rock wall on one side. The lot is flat and gives you the height you will want in your build to get the best views of the Rocky Mountain and Valley Wetlands. There is a walking trail behind the lot that will take you on a great hike throughout the community and trails all the way to downtown Invermere. It is fully serviced with town water and sewer at lot line. Bring your creative architectural ideas and build a home that will WOW everyone who drives by. Pineridge community has its own playground as well. (id:36535)