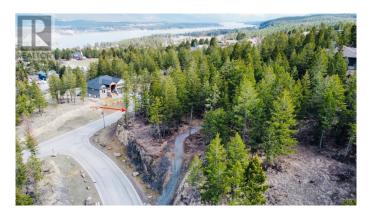

## \$99,000

0 Bedroom, 0.00 Bathroom, Vacant Land on 0.15 Acres

Pine Ridge Mountain Resort, Invermere, British Columbia

High above your neighbors. If you are looking to make a statement, this lot will give you a head start, with it's unique lot that has it's very own rock wall on one side. The lot is flat and gives you the height you will want in your build to get the best views of the Rocky Mountain and Valley Wetlands. There is a walking trail behind the lot that will take you on a great hike throughout the community and trails all the way to downtown Invermere. It is fully serviced with town water and sewer at lot line. Bring your creative architectural ideas and build a home that will WOW everyone who drives by. Pineridge community has its own playground as well. (id:36535)