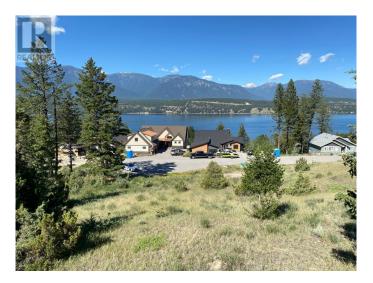

### \$285,000

0 Bedroom, 0.00 Bathroom, Vacant Land on 0.35 Acres

Windermere, Windermere, British Columbia

TAKE ADVANTAGE OF THESE NEW LOW PRICES BEFORE THEY ARE GONE! New, exclusive lake view and lake access community. Stoddart Estates features oversized lots with tall trees, private natural sand beach with boat launch nearby, all underground services, future rec centre, scenic walking paths and priceless views of Lake Windermere & the Purcell Mountains. With no building time commitment and a registered Building Scheme to protect values, now is the time to invest in your future! And make sure to check out the brand new sport court nearby in Pedley Heights which you and your family would have access to. The first picture is of the actual view from the main floor elevation of a house. Click on the Multimedia button below for more info on SISTER COMMUNITIES and ACTIVITIES! Ask your REALTOR about discount fixed price building options. (id:36535)