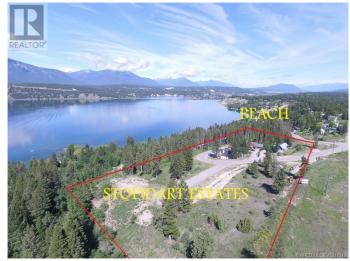

### \$285,000

0 Bedroom, 0.00 Bathroom, Vacant Land on 0.35 Acres

Windermere, Windermere, British Columbia

TAKE ADVANTAGE OF THESE NEW LOW PRICES BEFORE THEY ARE GONE! New, exclusive lake view and lake access community. Stoddart Estates features oversized lots with tall trees, private natural sand beach with boat launch nearby, all underground services, future rec centre, scenic walking paths and priceless views of Lake Windermere & the Purcell Mountains. With no building time commitment and a registered Building Scheme to protect values, now is the time to invest in your future! And make sure to check out the brand new sport court nearby in Pedley Heights which you and your family would have access to. The first picture is of the actual view from the main floor elevation of a house. Click on the Multimedia button below for more info on SISTER COMMUNITIES and ACTIVITIES! Ask your REALTOR about discount fixed price building options. (id:36535)

### **Community Information**

Address Lot 5 Stoddart Estates Drive

Subdivision Windermere
City Windermere

State British Columbia

Zip Code V0B2L0