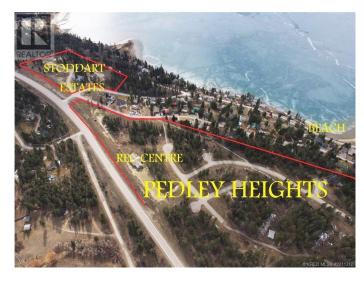

### \$285,000

0 Bedroom, 0.00 Bathroom, Vacant Land on 0.35 Acres

Windermere, Windermere, British Columbia

TAKE ADVANTAGE OF THESE NEW LOW PRICES BEFORE THEY ARE GONE! New, exclusive lake view and lake access community. Stoddart Estates features oversized lots with tall trees, private natural sand beach with boat launch nearby, all underground services, future rec centre, scenic walking paths and priceless views of Lake Windermere & the Purcell Mountains. With no building time commitment and a registered Building Scheme to protect values, now is the time to invest in your future! And make sure to check out the brand new sport court nearby in Pedley Heights which you and your family would have access to. The first picture is of the actual view from the main floor elevation of a house. Click on the Multimedia button below for more info on SISTER COMMUNITIES and ACTIVITIES! Ask your REALTOR about discount fixed price building options. (id:36535)