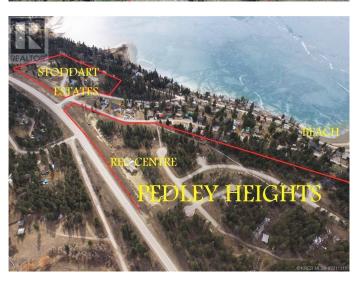

#### \$299,000

0 Bedroom, 0.00 Bathroom, Vacant Land on 0.36 Acres

Windermere, Windermere, British Columbia

TAKE ADVANTAGE OF THESE NEW LOW PRICES BEFORE THEY ARE GONE! New, exclusive lake view and lake access community. Stoddart Estates features oversized lots with tall trees, private natural sand beach with boat launch nearby, all underground services, future rec centre, scenic walking paths and priceless views of Lake Windermere & the Purcell Mountains. With no building time commitment and a registered Building Scheme to protect values, now is the time to invest in your future! And make sure to check out the brand new sport court nearby in Pedley Heights which you and your family would have access to. The first picture is of the actual view from the main floor elevation of a house. Click on the Multimedia button below for more info on SISTER COMMUNITIES and ACTIVITIES! Ask your REALTOR about discount fixed price building options. (id:36535)