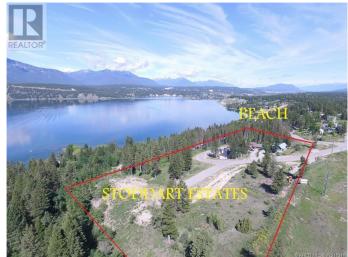

#### \$299,000

0 Bedroom, 0.00 Bathroom, Vacant Land on 0.36 Acres

Windermere, Windermere, British Columbia

TAKE ADVANTAGE OF THESE NEW LOW PRICES BEFORE THEY ARE GONE! New, exclusive lake view and lake access community. Stoddart Estates features oversized lots with tall trees, private natural sand beach with boat launch nearby, all underground services, future rec centre, scenic walking paths and priceless views of Lake Windermere & the Purcell Mountains. With no building time commitment and a registered Building Scheme to protect values, now is the time to invest in your future! And make sure to check out the brand new sport court nearby in Pedley Heights which you and your family would have access to. The first picture is of the actual view from the main floor elevation of a house. Click on the Multimedia button below for more info on SISTER COMMUNITIES and ACTIVITIES! Ask your REALTOR about discount fixed price building options. (id:36535)

#### **Community Information**

Address Lot 4 Stoddart Estates Drive

Subdivision Windermere
City Windermere

State British Columbia

Zip Code V0B2L0