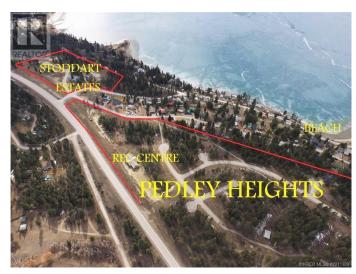

### \$295,000

0 Bedroom, 0.00 Bathroom, Vacant Land on 0.31 Acres

Windermere, Windermere, British Columbia

TAKE ADVANTAGE OF THESE NEW LOW PRICES BEFORE THEY ARE GONE! New, exclusive lake view and lake access community. Stoddart Estates features oversized lots with tall trees, private natural sand beach with boat launch nearby, all underground services, future rec centre, scenic walking paths and priceless views of Lake Windermere & the Purcell Mountains. With no building time commitment and a registered Building Scheme to protect values, now is the time to invest in your future! And make sure to check out the brand new sport court nearby in Pedley Heights which you and your family would have access to. The first picture is of the actual view from the main floor elevation of a house. Click on the Multimedia button below for more info on SISTER COMMUNITIES and ACTIVITIES! Ask your REALTOR about discount fixed price building options. (id:36535)