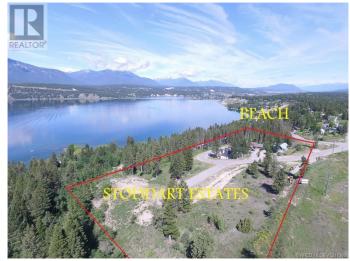

### \$295,000

0 Bedroom, 0.00 Bathroom, Vacant Land on 0.31 Acres

Windermere, Windermere, British Columbia

TAKE ADVANTAGE OF THESE NEW LOW PRICES BEFORE THEY ARE GONE! New, exclusive lake view and lake access community. Stoddart Estates features oversized lots with tall trees, private natural sand beach with boat launch nearby, all underground services, future rec centre, scenic walking paths and priceless views of Lake Windermere & the Purcell Mountains. With no building time commitment and a registered Building Scheme to protect values, now is the time to invest in your future! And make sure to check out the brand new sport court nearby in Pedley Heights which you and your family would have access to. The first picture is of the actual view from the main floor elevation of a house. Click on the Multimedia button below for more info on SISTER COMMUNITIES and ACTIVITIES! Ask your REALTOR about discount fixed price building options. (id:36535)

### **Community Information**

Address Lot 2 Stoddart Estates Drive

Subdivision Windermere
City Windermere

State British Columbia

Zip Code V0B2L0