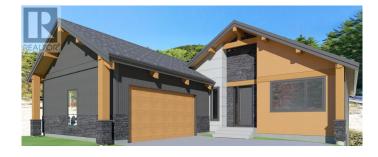

## \$128,900

0 Bedroom, 0.00 Bathroom, Vacant Land on 0.24 Acres

Invermere, Invermere, British Columbia

South facing walkout with Big Views!!! Welcome to Lot #18 in Phase 3 of Castlerock. This beautiful and straightforward building lot has incredible views of the Purcell Mountains. With a full house plan available, the topography is perfect for a bungalow with a bright walkout basement. The views will be incredible, and your future home will be amazing! Phase 3 is the newest section of Castlerock, located on the south end it is bright and quiet and features the newest homes in the area. With strong architectural controls, the homes nearby are beautiful and the neighbours are wonderful. The views are awesome, the location is excellent, and with no GST, the price is perfect! Jump on this one while you can! (id:36535)