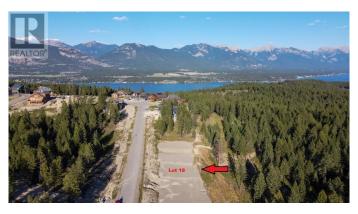

## \$128,900

0 Bedroom, 0.00 Bathroom, Vacant Land on 0.24 Acres

Invermere, Invermere, British Columbia

South facing walkout with Big Views!!! Welcome to Lot #18 in Phase 3 of Castlerock. This beautiful and straightforward building lot has incredible views of the Purcell Mountains. With a full house plan available, the topography is perfect for a bungalow with a bright walkout basement. The views will be incredible, and your future home will be amazing! Phase 3 is the newest section of Castlerock, located on the south end it is bright and quiet and features the newest homes in the area. With strong architectural controls, the homes nearby are beautiful and the neighbours are wonderful. The views are awesome, the location is excellent, and with no GST, the price is perfect! Jump on this one while you can! (id:36535)

## **Community Information**

Address Lot 18 Brewer Rise Ridge

Subdivision Invermere
City Invermere

State British Columbia

Zip Code V0A1K6

**Amenities** 

Amenities Golf Nearby, Park, Recreation

Features Private setting
View Mountain view