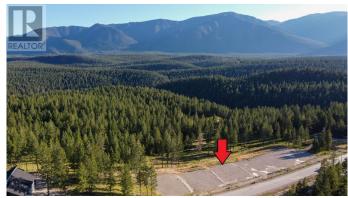

## \$128,900

0 Bedroom, 0.00 Bathroom, Vacant Land on 0.24 Acres

Invermere, Invermere, British Columbia

South facing walkout with Big Views!!! Welcome to Lot #18 in Phase 3 of Castlerock. This beautiful and straightforward building lot has incredible views of the Purcell Mountains. With a full house plan available, the topography is perfect for a bungalow with a bright walkout basement. The views will be incredible, and your future home will be amazing! Phase 3 is the newest section of Castlerock, located on the south end it is bright and quiet and features the newest homes in the area. With strong architectural controls, the homes nearby are beautiful and the neighbours are wonderful. The views are awesome, the location is excellent, and with no GST, the price is perfect! Jump on this one while you can! (id:36535)

## **Community Information**

Address Lot 18 Brewer Rise Ridge

Subdivision Invermere
City Invermere

State British Columbia

Zip Code V0A1K6

**Amenities** 

Amenities Golf Nearby, Park, Recreation

Features Private setting
View Mountain view