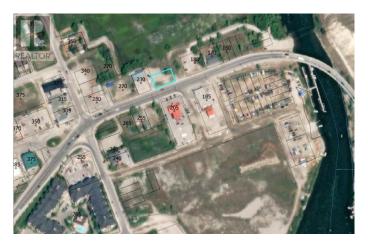

### \$199,900

0 Bedroom, 0.00 Bathroom, Vacant Land on 0.18 Acres

Invermere, Invermere, British Columbia

A wonderful, flat C2 zone commercial lot with amazing street-front exposure. Ready for your next commercial venture! This is one of the first lots you can see coming off the bridge into Invermere and located across from one of the busier gas stations in town. Get your new business venture set up just in time for the new municipal park currently being constructed by the marina. There are currently 2 grandfathered billboards on the property; one lease to Panorama and the other to a local realtor. Got plans? Need a spot! This just may be the opportunity you are looking for! (id:36535)

## **Community Information**

Address 200 2nd Avenue

Subdivision Invermere
City Invermere

State British Columbia

Zip Code V0A1K7