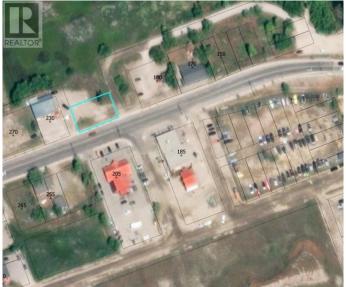

### \$199,900

0 Bedroom, 0.00 Bathroom, Vacant Land on 0.18 Acres

Invermere, Invermere, British Columbia

A wonderful, flat C2 zone commercial lot with amazing street-front exposure. Ready for your next commercial venture! This is one of the first lots you can see coming off the bridge into Invermere and located across from one of the busier gas stations in town. Get your new business venture set up just in time for the new municipal park currently being constructed by the marina. There are currently 2 grandfathered billboards on the property; one lease to Panorama and the other to a local realtor. Got plans? Need a spot! This just may be the opportunity you are looking for! (id:36535)

## **Community Information**

Address 200 2nd Avenue

Subdivision Invermere
City Invermere

State British Columbia

Zip Code V0A1K7