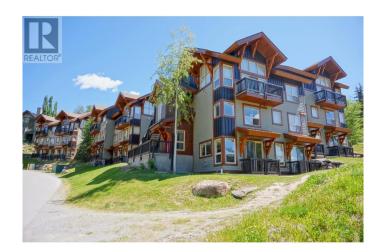

# \$124,900 - 2049 Summit Drive Unit# 314b, Panorama

MLS® #2478284

## \$124,900

3 Bedroom, 3.00 Bathroom, 1,212 sqft Single Family on 0.00 Acres

The Lookout, Panorama, British Columbia

Introducing 314 Lookout! Open the door, kick off your boots and descend to the main level, 600 square feet of living area. The open floor plan lends itself enormously to the epic mountain views from the many windows which bring in heaps of natural light. Modern comforts include a half bath, in-suite laundry, full-size appliances and plenty of counter space. Upstairs is 3 large bedrooms and 2 full bathrooms of pure luxury. The location is arguably one the best of all Lookout units offering an unbeatable combination of views and privacy. Book your showing today! (1/4 share ownership) (id:36535)

### **Exterior**

Exterior Cedar Siding, Wood siding

Roof Asphalt shingle