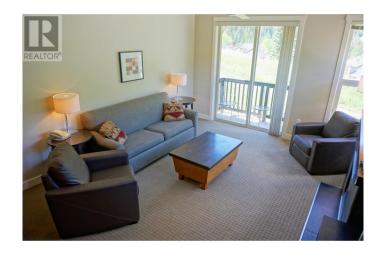

## \$124,900

3 Bedroom, 3.00 Bathroom, 1,212 sqft Single Family on 0.00 Acres

The Lookout, Panorama, British Columbia

Introducing 314 Lookout! Open the door, kick off your boots and descend to the main level, 600 square feet of living area. The open floor plan lends itself enormously to the epic mountain views from the many windows which bring in heaps of natural light. Modern comforts include a half bath, in-suite laundry, full-size appliances and plenty of counter space. Upstairs is 3 large bedrooms and 2 full bathrooms of pure luxury. The location is arguably one the best of all Lookout units offering an unbeatable combination of views and privacy. Book your showing today! (1/4 share ownership) (id:36535)