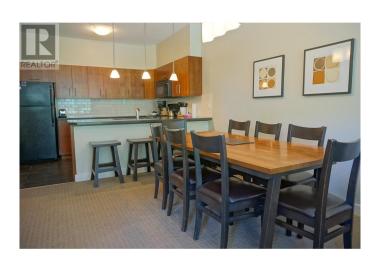

## \$124,900

3 Bedroom, 3.00 Bathroom, 1,212 sqft Single Family on 0.00 Acres

The Lookout, Panorama, British Columbia

Introducing 314 Lookout! Open the door, kick off your boots and descend to the main level, 600 square feet of living area. The open floor plan lends itself enormously to the epic mountain views from the many windows which bring in heaps of natural light. Modern comforts include a half bath, in-suite laundry, full-size appliances and plenty of counter space. Upstairs is 3 large bedrooms and 2 full bathrooms of pure luxury. The location is arguably one the best of all Lookout units offering an unbeatable combination of views and privacy. Book your showing today! (1/4 share ownership) (id:36535)

#### Interior

Appliances Refrigerator, Dishwasher, Dryer, Range - Electric, Microwave, Washer

Heating Baseboard heaters

Fireplace Yes
Fireplaces Gas