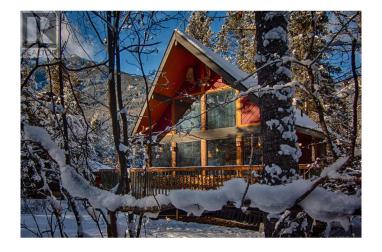

### \$975,000

3 Bedroom, 2.00 Bathroom, 1,492 sqft Single Family on 0.21 Acres

Panorama, Panorama, British Columbia

Location Location Location, this 3 bedroom plus loft cabin is only steps away from the Poma Lift. A true cabin located in the desirable old subdivision here at Panorama. Use it as your own or for short term rentals. there are no Village Amenity fees, sale is subject to GST (id:36535)

### **Essential Information**

Listing # 2478467
Price \$975,000

Bedrooms 3
Bathrooms 2.00

Half Baths 1

Square Footage 1,492 Acres 0.21 Year Built 1975

Type Single Family

Sub-Type Freehold

#### **Amenities**

Amenities Golf Nearby, Recreation, Ski area

Parking Spaces 4

View Mountain view

# **Exterior**

Exterior Cedar Siding

Roof Material Asphalt shingle,Metal Roof Style Unknown,Unknown