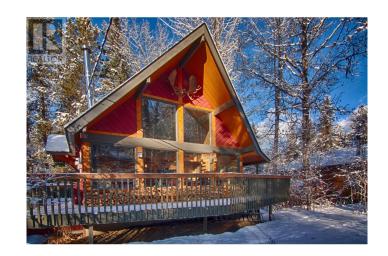

### \$975,000

3 Bedroom, 2.00 Bathroom, 1,492 sqft Single Family on 0.21 Acres

Panorama, Panorama, British Columbia

Location Location Location, this 3 bedroom plus loft cabin is only steps away from the Poma Lift. A true cabin located in the desirable old subdivision here at Panorama. Use it as your own or for short term rentals. there are no Village Amenity fees, sale is subject to GST (id:36535)

### **Essential Information**

Listing # 2478467
Price \$975,000

Bedrooms 3
Bathrooms 2.00

Half Baths 1

Square Footage 1,492 Acres 0.21 Year Built 1975

Type Single Family

Sub-Type Freehold

#### **Amenities**

Amenities Golf Nearby, Recreation, Ski area

Parking Spaces 4

View Mountain view

# **Exterior**

Exterior Cedar Siding

Roof Material Asphalt shingle,Metal Roof Style Unknown,Unknown