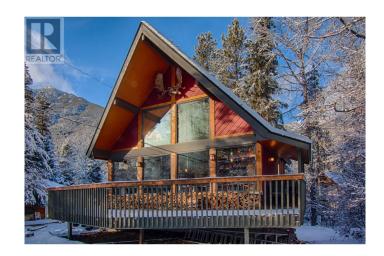

### \$975,000

3 Bedroom, 2.00 Bathroom, 1,492 sqft Single Family on 0.21 Acres

Panorama, Panorama, British Columbia

Location Location Location, this 3 bedroom plus loft cabin is only steps away from the Poma Lift. A true cabin located in the desirable old subdivision here at Panorama. Use it as your own or for short term rentals. there are no Village Amenity fees, sale is subject to GST (id:36535)

### **Essential Information**

Listing # 2478467
Price \$975,000

Bedrooms 3
Bathrooms 2.00

Half Baths 1

Square Footage 1,492 Acres 0.21 Year Built 1975

Type Single Family

Sub-Type Freehold

#### **Amenities**

Amenities Golf Nearby, Recreation, Ski area

Parking Spaces 4

View Mountain view

# **Exterior**

Exterior Cedar Siding

Roof Material Asphalt shingle,Metal Roof Style Unknown,Unknown