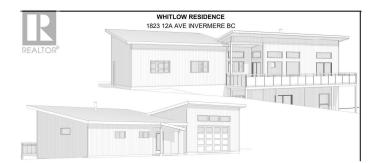

## \$194,900

0 Bedroom, 0.00 Bathroom, Vacant Land on 0.57 Acres

Invermere, Invermere, British Columbia

NO RESTRICTIONS & NO STRATA!!! All of the work has been done and you can start building your new home! The land has been cleared, home plans have been completed, a geo tech report is available and even the survey is ready to hand over. This fully serviced town lot does not fall under any building schemes, no strata, no extra fees and no GST. This lot is perfectly graded for a walk out basement, or if you prefer you can put a mobile home in place and start enjoying life in the Columbia Valley right away. You are walking distance to the schools, town, or the many trails in town, pickleball is just down the road, the lake is a short trip or skiing at Panorama is a quick 20 mins up the hill. Come discover everything there is to offer, ask for details on this amazing opportunity today! (id:36535)